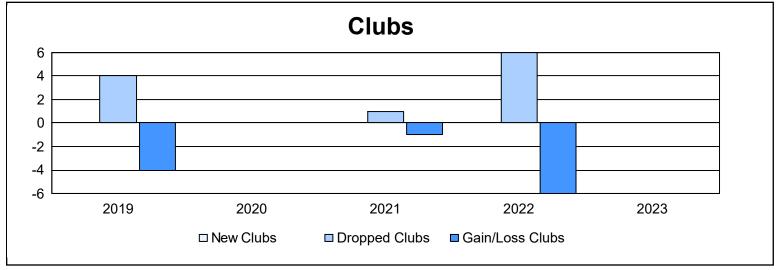

District 4 C1 As of June 2023 Cumulative

| Year      | New<br>Clubs | Dropped<br>Clubs | Gain/<br>Loss<br>Clubs | New<br>Members | Charter<br>Members | Reinstate<br>Members | Transfer<br>Members | Total<br>Member<br>Added | Total<br>Members<br>Dropped | Gain/<br>Loss<br>Members |
|-----------|--------------|------------------|------------------------|----------------|--------------------|----------------------|---------------------|--------------------------|-----------------------------|--------------------------|
| 2018-2019 | 0            | 4                | -4                     | 103            | 0                  | 8                    | 7                   | 118                      | 182                         | -64                      |
| 2019-2020 | 0            | 0                | 0                      | 82             | 2                  | 7                    | 8                   | 99                       | 123                         | -24                      |
| 2020-2021 | 0            | 1                | -1                     | 95             | 0                  | 9                    | 5                   | 109                      | 140                         | -31                      |
| 2021-2022 | 0            | 6                | -6                     | 125            | 3                  | 7                    | 13                  | 148                      | 205                         | -57                      |
| 2022-2023 | 0            | 0                | 0                      | 103            | 0                  | 7                    | 3                   | 113                      | 149                         | -36                      |
| Average   | 0            | 2                | -2                     | 102            | 1                  | 8                    | 7                   | 117                      | 160                         | -42                      |